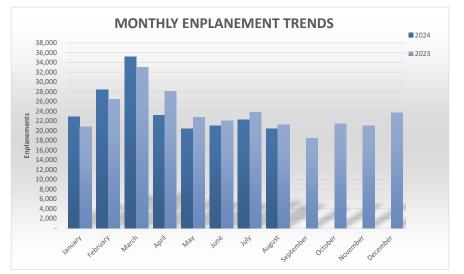

| MARKET | SHARE | BY AIR | LINE YTD |
|--------|-------|--------|----------|

|                |         | TOTAL   | ar <b>a</b> |
|----------------|---------|---------|-------------|
| Enplanements   | 2024    | 2023    | % Change    |
|                |         |         |             |
| January        | 22,892  | 20,778  | 10.17%      |
| February       | 28,440  | 26,393  | 7.76%       |
| March          | 35,157  | 33,041  | 6.40%       |
| April          | 23,117  | 28,036  | -17.55%     |
| Мау            | 20,363  | 22,788  | -10.64%     |
| June           | 20,974  | 21,982  | -4.59%      |
| July           | 22,284  | 23,816  | -6.43%      |
| August         | 20,354  | 21,250  | -4.22%      |
| September      | -       | 18,461  | N/A         |
| October        | -       | 21,460  | N/A         |
| November       | -       | 20,988  | N/A         |
| December       | -       | 23,702  | N/A         |
|                |         |         |             |
| Through AUGUST | 193,581 | 198,084 | -2.27%      |
| Total Year     | 193,581 | 282,695 |             |