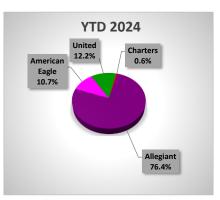

| MARKET | SHARE | BY AIR | LINE YTD |
|--------|-------|--------|----------|

|                |         | TOTAL   | ar <b>a</b> |
|----------------|---------|---------|-------------|
| Enplanements   | 2024    | 2023    | % Change    |
|                |         |         |             |
| January        | 22,892  | 20,778  | 10.17%      |
| February       | 28,440  | 26,393  | 7.76%       |
| March          | 35,157  | 33,041  | 6.40%       |
| April          | 23,117  | 28,036  | -17.55%     |
| Мау            | 20,363  | 22,788  | -10.64%     |
| June           | 20,974  | 21,982  | -4.59%      |
| July           | 22,284  | 23,816  | -6.43%      |
| August         | 20,354  | 21,250  | -4.22%      |
| September      | -       | 18,461  | N/A         |
| October        | -       | 21,460  | N/A         |
| November       | -       | 20,988  | N/A         |
| December       | -       | 23,702  | N/A         |
|                |         |         |             |
| Through AUGUST | 193,581 | 198,084 | -2.27%      |
| Total Year     | 193,581 | 282,695 |             |