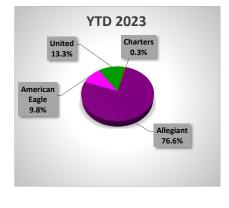

| MARKET | SHARE | BY AIR | LINE YTD |
|--------|-------|--------|----------|

|                |         | TOTAL   | ar <b>a</b> |
|----------------|---------|---------|-------------|
| Enplanements   | 2024    | 2023    | % Change    |
|                |         |         |             |
| January        | 22,892  | 20,778  | 10.17%      |
| February       | 28,440  | 26,393  | 7.76%       |
| March          | 35,157  | 33,041  | 6.40%       |
| April          | 23,117  | 28,036  | -17.55%     |
| Мау            | 20,363  | 22,788  | -10.64%     |
| June           | 20,974  | 21,982  | -4.59%      |
| July           | 22,284  | 23,816  | -6.43%      |
| August         | 20,354  | 21,250  | -4.22%      |
| September      | -       | 18,461  | N/A         |
| October        | -       | 21,460  | N/A         |
| November       | -       | 20,988  | N/A         |
| December       | -       | 23,702  | N/A         |
|                |         |         |             |
| Through AUGUST | 193,581 | 198,084 | -2.27%      |
| Total Year     | 193,581 | 282,695 |             |