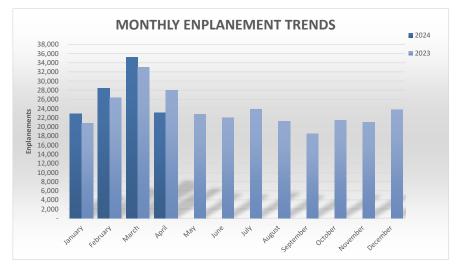

## BISHOP INTERNATIONAL AIRPORT AUTHORITY AIRLINE PASSENGER COMPARISON CALENDAR YEARS 2024 AND 2023

352

701

99.15%

| ENPLANEMENTS  | ALLEGIANT   |        |          | AMERICAN EAGLE |       |          |
|---------------|-------------|--------|----------|----------------|-------|----------|
|               | <u>2024</u> | 2023   | % Change | 2024           | 2023  | % Change |
|               |             |        |          |                |       |          |
| January       | 17,590      | 16,944 | 3.81%    | 2,311          | 2,485 | -7.00%   |
| February      | 22,319      | 21,779 | 2.48%    | 2,513          | 2,326 | 8.04%    |
| March         | 29,395      | 27,816 | 5.68%    | 2,730          | 2,482 | 9.99%    |
| April         | 17,760      | 22,668 | -21.65%  | 2,427          | 2,393 | 1.42%    |
| May           | -           | 16,476 | N/A      | -              | 2,021 | N/A      |
| June          | -           | 15,438 | N/A      | -              | 2,545 | N/A      |
| July          | -           | 16,564 | N/A      | -              | 2,400 | N/A      |
| August        | -           | 14,064 | N/A      | -              | 2,691 | N/A      |
| September     | -           | 11,516 | N/A      | -              | 2,803 | N/A      |
| October       | -           | 14,686 | N/A      | -              | 2,796 | N/A      |
| November      | -           | 15,687 | N/A      | -              | 2,510 | N/A      |
| December      | -           | 18,453 | N/A      | -              | 2,532 | N/A      |
| Through APRIL | 87,064      | 89,207 | -2.40%   | 9,981          | 9,686 | 3.05%    |

| Through APRIL | 87,064      | 89,207      | -2.40%   | 9,981       | 9,686       | 3.05%    |  |
|---------------|-------------|-------------|----------|-------------|-------------|----------|--|
|               |             |             |          |             |             |          |  |
| ENPLANEMENTS  | UNITED      |             |          | CHARTERS    |             |          |  |
|               | <u>2024</u> | <u>2023</u> | % Change | <u>2024</u> | <u>2023</u> | % Change |  |
| January       | 2,991       | 1,349       | 121.72%  | _           | _           | N/A      |  |
| February      | 3,255       | 2,288       | 42.26%   | 353         | -           | N/A      |  |
| March         | 2,854       | 2,743       | 4.05%    | 178         | -           | N/A      |  |
| April         | 2,760       | 2,623       | 5.22%    | 170         | 352         | N/A      |  |
| May           | -           | 4,120       | N/A      | -           | 171         | N/A      |  |
| June          | -           | 3,999       | N/A      | -           | -           | N/A      |  |
| July          | -           | 4,852       | N/A      | -           | -           | N/A      |  |
| August        | -           | 4,334       | N/A      | -           | 161         | N/A      |  |
| September     | -           | 3,968       | N/A      | -           | 174         | N/A      |  |
| October       | -           | 3,813       | N/A      | -           | 165         | N/A      |  |
| November      | -           | 2,628       | N/A      | -           | 163         | N/A      |  |
| December      | -           | 2,717       | N/A      | -           | -           | N/A      |  |

## MARKET SHARE BY AIRLINE YTD

|               | TOTAL   |         |          |  |  |
|---------------|---------|---------|----------|--|--|
| Enplanements  | 2024    | 2023    | % Change |  |  |
|               |         |         |          |  |  |
| January       | 22,892  | 20,778  | 10.17%   |  |  |
| February      | 28,440  | 26,393  | 7.76%    |  |  |
| March         | 35,157  | 33,041  | 6.40%    |  |  |
| April         | 23,117  | 28,036  | -17.55%  |  |  |
| May           | -       | 22,788  | N/A      |  |  |
| June          | -       | 21,982  | N/A      |  |  |
| July          | -       | 23,816  | N/A      |  |  |
| August        | -       | 21,250  | N/A      |  |  |
| September     | -       | 18,461  | N/A      |  |  |
| October       | -       | 21,460  | N/A      |  |  |
| November      | -       | 20,988  | N/A      |  |  |
| December      | -       | 23,702  | N/A      |  |  |
|               |         |         |          |  |  |
| Through APRIL | 109,606 | 108,248 | 1.25%    |  |  |
| Total Year    | 109,606 | 282,695 |          |  |  |