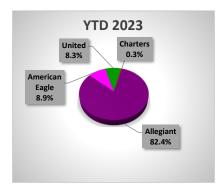

## MARKET SHARE BY AIRLINE YTD

|               | TOTAL   |         |          |  |  |
|---------------|---------|---------|----------|--|--|
| Enplanements  | 2024    | 2023    | % Change |  |  |
|               |         |         |          |  |  |
| January       | 22,892  | 20,778  | 10.17%   |  |  |
| February      | 28,440  | 26,393  | 7.76%    |  |  |
| March         | 35,157  | 33,041  | 6.40%    |  |  |
| April         | 23,117  | 28,036  | -17.55%  |  |  |
| May           | -       | 22,788  | N/A      |  |  |
| June          | -       | 21,982  | N/A      |  |  |
| July          | -       | 23,816  | N/A      |  |  |
| August        | -       | 21,250  | N/A      |  |  |
| September     | -       | 18,461  | N/A      |  |  |
| October       | -       | 21,460  | N/A      |  |  |
| November      | -       | 20,988  | N/A      |  |  |
| December      | -       | 23,702  | N/A      |  |  |
|               |         |         |          |  |  |
| Through APRIL | 109,606 | 108,248 | 1.25%    |  |  |
| Total Year    | 109,606 | 282,695 |          |  |  |