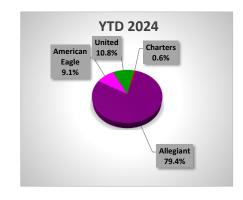

## MARKET SHARE BY AIRLINE YTD

|               | TOTAL   |         |          |  |  |
|---------------|---------|---------|----------|--|--|
| Enplanements  | 2024    | 2023    | % Change |  |  |
|               |         |         |          |  |  |
| January       | 22,892  | 20,778  | 10.17%   |  |  |
| February      | 28,440  | 26,393  | 7.76%    |  |  |
| March         | 35,157  | 33,041  | 6.40%    |  |  |
| April         | 23,117  | 28,036  | -17.55%  |  |  |
| May           | -       | 22,788  | N/A      |  |  |
| June          | -       | 21,982  | N/A      |  |  |
| July          | -       | 23,816  | N/A      |  |  |
| August        | -       | 21,250  | N/A      |  |  |
| September     | -       | 18,461  | N/A      |  |  |
| October       | -       | 21,460  | N/A      |  |  |
| November      | -       | 20,988  | N/A      |  |  |
| December      | -       | 23,702  | N/A      |  |  |
|               |         |         |          |  |  |
| Through APRIL | 109,606 | 108,248 | 1.25%    |  |  |
| Total Year    | 109,606 | 282,695 |          |  |  |