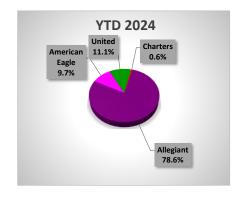

## MARKET SHARE BY AIRLINE YTD

|              | TOTAL   |         |          |  |  |
|--------------|---------|---------|----------|--|--|
| Enplanements | 2024    | 2023    | % Change |  |  |
|              |         |         |          |  |  |
| January      | 22,892  | 20,778  | 10.17%   |  |  |
| February     | 28,440  | 26,393  | 7.76%    |  |  |
| March        | 35,157  | 33,041  | 6.40%    |  |  |
| April        | 23,117  | 28,036  | -17.55%  |  |  |
| May          | 20,363  | 22,788  | -10.64%  |  |  |
| June         | -       | 21,982  | N/A      |  |  |
| July         | -       | 23,816  | N/A      |  |  |
| August       | -       | 21,250  | N/A      |  |  |
| September    | -       | 18,461  | N/A      |  |  |
| October      | -       | 21,460  | N/A      |  |  |
| November     | -       | 20,988  | N/A      |  |  |
| December     | -       | 23,702  | N/A      |  |  |
|              |         |         |          |  |  |
| Through MAY  | 129,969 | 131,036 | -0.81%   |  |  |
| Total Year   | 129,969 | 282,695 |          |  |  |