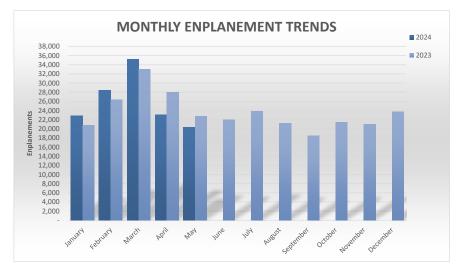

## BISHOP INTERNATIONAL AIRPORT AUTHORITY AIRLINE PASSENGER COMPARISON CALENDAR YEARS 2024 AND 2023

N/A

53.92%

523

| ENPLANEMENTS | ALLEGIANT |         |          | AMERICAN EAGLE |        |          |
|--------------|-----------|---------|----------|----------------|--------|----------|
|              | 2024      | 2023    | % Change | 2024           | 2023   | % Change |
|              |           |         |          |                |        |          |
| January      | 17,590    | 16,944  | 3.81%    | 2,311          | 2,485  | -7.00%   |
| February     | 22,319    | 21,779  | 2.48%    | 2,513          | 2,326  | 8.04%    |
| March        | 29,395    | 27,816  | 5.68%    | 2,730          | 2,482  | 9.99%    |
| April        | 17,760    | 22,668  | -21.65%  | 2,427          | 2,393  | 1.42%    |
| May          | 15,046    | 16,476  | -8.68%   | 2,658          | 2,021  | 31.52%   |
| June         | -         | 15,438  | N/A      | -              | 2,545  | N/A      |
| July         | -         | 16,564  | N/A      | -              | 2,400  | N/A      |
| August       | -         | 14,064  | N/A      | -              | 2,691  | N/A      |
| September    | -         | 11,516  | N/A      | -              | 2,803  | N/A      |
| October      | -         | 14,686  | N/A      | -              | 2,796  | N/A      |
| November     | -         | 15,687  | N/A      | -              | 2,510  | N/A      |
| December     | -         | 18,453  | N/A      | -              | 2,532  | N/A      |
| Through MAY  | 102,110   | 105,683 | -3.38%   | 12,639         | 11,707 | 7.96%    |

| December     | _           | 18,453      | IN/A     | -           | 2,532       | IN/A     |
|--------------|-------------|-------------|----------|-------------|-------------|----------|
| Through MAY  | 102,110     | 105,683     | -3.38%   | 12,639      | 11,707      | 7.96%    |
|              |             |             |          |             |             |          |
| ENPLANEMENTS |             | UNITED      |          |             | CHARTERS    |          |
|              | <u>2024</u> | <u>2023</u> | % Change | <u>2024</u> | <u>2023</u> | % Change |
| January      | 2,991       | 1,349       | 121.72%  | _           | _           | N/A      |
| February     | 3,255       | 2,288       | 42.26%   | 353         | -           | N/A      |
| March        | 2,854       | 2,743       | 4.05%    | 178         | -           | N/A      |
| April        | 2,760       | 2,623       | 5.22%    | 170         | 352         | N/A      |
| May          | 2,555       | 4,120       | -37.99%  | 104         | 171         | N/A      |
| June         | -           | 3,999       | N/A      | -           | _           | N/A      |
| July         | -           | 4,852       | N/A      | -           | -           | N/A      |
| August       | -           | 4,334       | N/A      | -           | 161         | N/A      |
| September    | -           | 3,968       | N/A      | -           | 174         | N/A      |
| October      | -           | 3,813       | N/A      | -           | 165         | N/A      |
| November     | -           | 2,628       | N/A      | -           | 163         | N/A      |
|              |             |             |          |             |             |          |

## MARKET SHARE BY AIRLINE YTD

|              | TOTAL   |         |          |  |  |
|--------------|---------|---------|----------|--|--|
| Enplanements | 2024    | 2023    | % Change |  |  |
|              |         |         |          |  |  |
| January      | 22,892  | 20,778  | 10.17%   |  |  |
| February     | 28,440  | 26,393  | 7.76%    |  |  |
| March        | 35,157  | 33,041  | 6.40%    |  |  |
| April        | 23,117  | 28,036  | -17.55%  |  |  |
| May          | 20,363  | 22,788  | -10.64%  |  |  |
| June         | -       | 21,982  | N/A      |  |  |
| July         | -       | 23,816  | N/A      |  |  |
| August       | -       | 21,250  | N/A      |  |  |
| September    | -       | 18,461  | N/A      |  |  |
| October      | -       | 21,460  | N/A      |  |  |
| November     | -       | 20,988  | N/A      |  |  |
| December     | -       | 23,702  | N/A      |  |  |
|              |         |         |          |  |  |
| Through MAY  | 129,969 | 131,036 | -0.81%   |  |  |
| Total Year   | 129,969 | 282,695 |          |  |  |