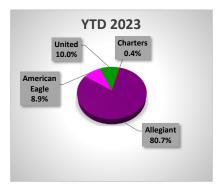

## MARKET SHARE BY AIRLINE YTD

|              | TOTAL   |         |          |  |  |
|--------------|---------|---------|----------|--|--|
| Enplanements | 2024    | 2023    | % Change |  |  |
|              |         |         |          |  |  |
| January      | 22,892  | 20,778  | 10.17%   |  |  |
| February     | 28,440  | 26,393  | 7.76%    |  |  |
| March        | 35,157  | 33,041  | 6.40%    |  |  |
| April        | 23,117  | 28,036  | -17.55%  |  |  |
| May          | 20,363  | 22,788  | -10.64%  |  |  |
| June         | -       | 21,982  | N/A      |  |  |
| July         | -       | 23,816  | N/A      |  |  |
| August       | -       | 21,250  | N/A      |  |  |
| September    | -       | 18,461  | N/A      |  |  |
| October      | -       | 21,460  | N/A      |  |  |
| November     | -       | 20,988  | N/A      |  |  |
| December     | -       | 23,702  | N/A      |  |  |
|              |         |         |          |  |  |
| Through MAY  | 129,969 | 131,036 | -0.81%   |  |  |
| Total Year   | 129,969 | 282,695 |          |  |  |