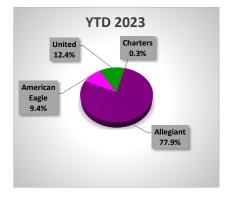

| MARKET | SHARE BY | AIRLINE YTD |
|--------|----------|-------------|
|        | SHAKE DI | AINLINE ITD |

|              | TOTAL   |         |          |  |
|--------------|---------|---------|----------|--|
| Enplanements | 2024    | 2023    | % Change |  |
|              |         |         |          |  |
| January      | 22,892  | 20,778  | 10.17%   |  |
| February     | 28,440  | 26,393  | 7.76%    |  |
| March        | 35,157  | 33,041  | 6.40%    |  |
| April        | 23,117  | 28,036  | -17.55%  |  |
| Мау          | 20,363  | 22,788  | -10.64%  |  |
| June         | 20,974  | 21,982  | -4.59%   |  |
| July         | 22,333  | 23,816  | -6.23%   |  |
| August       | -       | 21,250  | N/A      |  |
| September    | -       | 18,461  | N/A      |  |
| October      | -       | 21,460  | N/A      |  |
| November     | -       | 20,988  | N/A      |  |
| December     | -       | 23,702  | N/A      |  |
|              |         |         |          |  |
| Through JULY | 173,276 | 176,834 | -2.01%   |  |
| Total Year   | 173,276 | 282,695 |          |  |