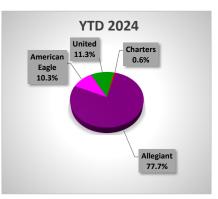

| MARKET | SHARE BY | AIRLINE YTD |
|--------|----------|-------------|
|        | SHAKE DI | AINLINE ITD |

|              | TOTAL   |         |          |  |
|--------------|---------|---------|----------|--|
| Enplanements | 2024    | 2023    | % Change |  |
|              |         |         |          |  |
| January      | 22,892  | 20,778  | 10.17%   |  |
| February     | 28,440  | 26,393  | 7.76%    |  |
| March        | 35,157  | 33,041  | 6.40%    |  |
| April        | 23,117  | 28,036  | -17.55%  |  |
| Мау          | 20,363  | 22,788  | -10.64%  |  |
| June         | 20,974  | 21,982  | -4.59%   |  |
| July         | 22,333  | 23,816  | -6.23%   |  |
| August       | -       | 21,250  | N/A      |  |
| September    | -       | 18,461  | N/A      |  |
| October      | -       | 21,460  | N/A      |  |
| November     | -       | 20,988  | N/A      |  |
| December     | -       | 23,702  | N/A      |  |
|              |         |         |          |  |
| Through JULY | 173,276 | 176,834 | -2.01%   |  |
| Total Year   | 173,276 | 282,695 |          |  |