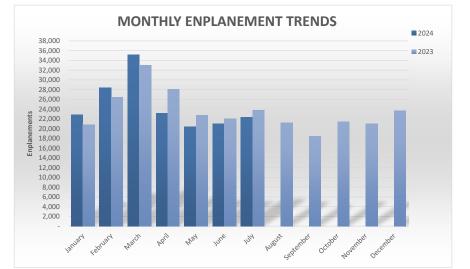

| MARKET | SHARE BY | AIRLINE YTD |
|--------|----------|-------------|
|        | SHAKE DI | AINLINE ITD |

|              | TOTAL   |         |          |  |
|--------------|---------|---------|----------|--|
| Enplanements | 2024    | 2023    | % Change |  |
|              |         |         |          |  |
| January      | 22,892  | 20,778  | 10.17%   |  |
| February     | 28,440  | 26,393  | 7.76%    |  |
| March        | 35,157  | 33,041  | 6.40%    |  |
| April        | 23,117  | 28,036  | -17.55%  |  |
| Мау          | 20,363  | 22,788  | -10.64%  |  |
| June         | 20,974  | 21,982  | -4.59%   |  |
| July         | 22,333  | 23,816  | -6.23%   |  |
| August       | -       | 21,250  | N/A      |  |
| September    | -       | 18,461  | N/A      |  |
| October      | -       | 21,460  | N/A      |  |
| November     | -       | 20,988  | N/A      |  |
| December     | -       | 23,702  | N/A      |  |
|              |         |         |          |  |
| Through JULY | 173,276 | 176,834 | -2.01%   |  |
| Total Year   | 173,276 | 282,695 |          |  |