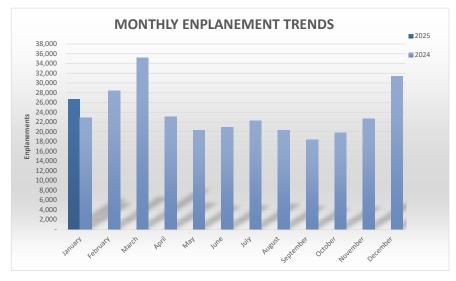

## BISHOP INTERNATIONAL AIRPORT AUTHORITY AIRLINE PASSENGER COMPARISON CALENDAR YEARS 2025 AND 2024

| ENPLANEMENTS    |             | ALLEGIANT |          | AME   | RICAN EAG | SLE      |
|-----------------|-------------|-----------|----------|-------|-----------|----------|
|                 | <u>2025</u> | 2024      | % Change | 2025  | 2024      | % Change |
| January         | 20,777      | 17,590    | 18.12%   | 2,932 | 2,311     | 26.87%   |
| February        | -           | 22,319    | N/A      | -     | 2,513     | N/A      |
| March           | -           | 29,395    | N/A      | -     | 2,730     | N/A      |
| April           | -           | 17,760    | N/A      | -     | 2,427     | N/A      |
| May             | -           | 15,046    | N/A      | -     | 2,658     | N/A      |
| June            | -           | 15,769    | N/A      | -     | 2,491     | N/A      |
| July            | -           | 16,757    | N/A      | -     | 2,779     | N/A      |
| August          | -           | 13,348    | N/A      | -     | 2,888     | N/A      |
| September       | -           | 11,392    | N/A      | -     | 2,739     | N/A      |
| October         | -           | 12,910    | N/A      | -     | 2,815     | N/A      |
| November        | -           | 16,263    | N/A      | -     | 2,583     | N/A      |
| December        | -           | 25,217    | N/A      | -     | 3,110     | N/A      |
| Through JANUARY | 20,777      | 17,590    | 18.12%   | 2,932 | 2,311     | 26.87%   |

|                 | TOTAL  |         |          |  |  |
|-----------------|--------|---------|----------|--|--|
| Enplanements    | 2025   | 2024    | % Change |  |  |
|                 |        |         |          |  |  |
| January         | 26,632 | 22,892  | 16.34%   |  |  |
| February        | -      | 28,440  | N/A      |  |  |
| March           | -      | 35,157  | N/A      |  |  |
| April           | -      | 23,117  | N/A      |  |  |
| May             | -      | 20,363  | N/A      |  |  |
| June            | -      | 20,974  | N/A      |  |  |
| July            | -      | 22,284  | N/A      |  |  |
| August          | -      | 20,354  | N/A      |  |  |
| September       | -      | 18,320  | N/A      |  |  |
| October         | -      | 19,768  | N/A      |  |  |
| November        | -      | 22,631  | N/A      |  |  |
| December        | -      | 31,419  | N/A      |  |  |
|                 |        |         |          |  |  |
| Through JANUARY | 26,632 | 22,892  | 16.34%   |  |  |
| Total Year      | 26,632 | 285,719 |          |  |  |