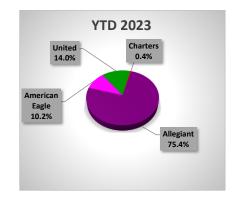

MARKET SHARE BY AIRLINE YTD

| ENPLANEMENTS      |        | UNITED |          |       | CHARTERS |          |
|-------------------|--------|--------|----------|-------|----------|----------|
| ·                 | 2024   | 2023   | % Change | 2024  | 2023     | % Change |
|                   |        |        |          |       |          |          |
| January           | 2,991  | 1,349  | 121.72%  | -     | -        | N/A      |
| February          | 3,255  | 2,288  | 42.26%   | 353   | -        | N/A      |
| March             | 2,854  | 2,743  | 4.05%    | 178   | -        | N/A      |
| April             | 2,760  | 2,623  | 5.22%    | 170   | 352      | N/A      |
| May               | 2,555  | 4,120  | -37.99%  | 104   | 171      | N/A      |
| June              | 2,537  | 3,999  | -36.56%  | 177   | -        | N/A      |
| July              | 2,654  | 4,852  | -45.30%  | 94    | -        | N/A      |
| August            | 3,976  | 4,334  | -8.26%   | 142   | 161      | N/A      |
| September         | 4,027  | 3,968  | 1.49%    | 162   | 174      | N/A      |
| October           | -      | 3,813  | N/A      | -     | 165      | N/A      |
| November          | -      | 2,628  | N/A      | -     | 163      | N/A      |
| December          | -      | 2,717  | N/A      | -     | -        | N/A      |
|                   |        |        |          |       |          |          |
| Through SEPTEMBER | 27,609 | 30,276 | -8.81%   | 1,380 | 858      | 60.84%   |