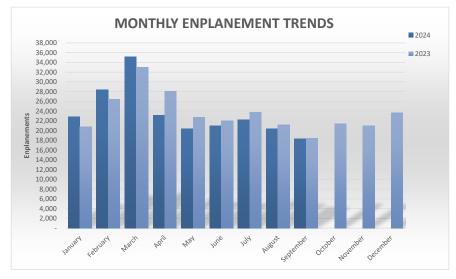

|                   | TOTAL   |         |          |  |
|-------------------|---------|---------|----------|--|
| Enplanements      | 2024    | 2023    | % Change |  |
|                   |         |         |          |  |
| January           | 22,892  | 20,778  | 10.17%   |  |
| February          | 28,440  | 26,393  | 7.76%    |  |
| March             | 35,157  | 33,041  | 6.40%    |  |
| April             | 23,117  | 28,036  | -17.55%  |  |
| May               | 20,363  | 22,788  | -10.64%  |  |
| June              | 20,974  | 21,982  | -4.59%   |  |
| July              | 22,284  | 23,816  | -6.43%   |  |
| August            | 20,354  | 21,250  | -4.22%   |  |
| September         | 18,320  | 18,461  | -0.76%   |  |
| October           | -       | 21,460  | N/A      |  |
| November          | -       | 20,988  | N/A      |  |
| December          | -       | 23,702  | N/A      |  |
|                   |         |         |          |  |
| Through SEPTEMBER | 211,901 | 216,545 | -2.14%   |  |
| Total Year        | 211,901 | 282,695 |          |  |