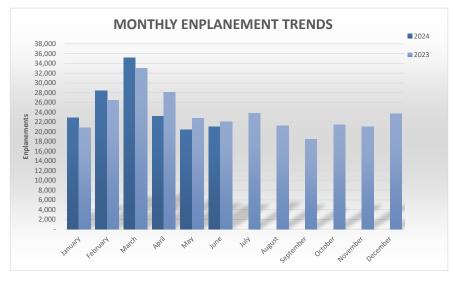

## BISHOP INTERNATIONAL AIRPORT AUTHORITY AIRLINE PASSENGER COMPARISON CALENDAR YEARS 2024 AND 2023

| ENPLANEMENTS         |                  | ALLEGIANT        |                   | AMI            | ERICAN EAG     | ELE             |
|----------------------|------------------|------------------|-------------------|----------------|----------------|-----------------|
|                      | 2024             | 2023             | % Change          | 2024           | 2023           | % Change        |
| January              | 17,590           | 16,944           | 3.81%             | 2,311          | 2,485          | -7.00%          |
| February<br>March    | 22,319<br>29,395 | 21,779<br>27,816 | 2.48%<br>5.68%    | 2,513<br>2,730 | 2,326<br>2,482 | 8.04%<br>9.99%  |
| April<br>May         | 17,760<br>15,046 | 22,668<br>16,476 | -21.65%<br>-8.68% | 2,427<br>2,658 | 2,393<br>2,021 | 1.42%<br>31.52% |
| June<br>July         | 15,769           | 15,438<br>16.564 | 2.14%<br>N/A      | 2,491          | 2,545<br>2.400 | -2.12%<br>N/A   |
| August<br>September  | -                | 14,064<br>11.516 | N/A<br>N/A        | -              | 2,691<br>2.803 | N/A<br>N/A      |
| October              | -                | 14,686           | N/A               | -              | 2,796          | N/A             |
| November<br>December | -                | 15,687<br>18,453 | N/A<br>N/A        | -              | 2,510<br>2,532 | N/A<br>N/A      |
| Through JUNE         | 117,879          | 121,121          | -2.68%            | 15,130         | 14,252         | 6.16%           |

| ENPLANEMENTS |             | UNITED |          |      | CHARTERS |          |
|--------------|-------------|--------|----------|------|----------|----------|
|              | <u>2024</u> | 2023   | % Change | 2024 | 2023     | % Change |
|              |             |        |          |      |          |          |
| January      | 2,991       | 1,349  | 121.72%  | -    | -        | N/A      |
| February     | 3,255       | 2,288  | 42.26%   | 353  | -        | N/A      |
| March        | 2,854       | 2,743  | 4.05%    | 178  | -        | N/A      |
| April        | 2,760       | 2,623  | 5.22%    | 170  | 352      | N/A      |
| May          | 2,555       | 4,120  | -37.99%  | 104  | 171      | N/A      |
| June         | 2,537       | 3,999  | -36.56%  | 177  | -        | N/A      |
| July         | -           | 4,852  | N/A      | -    | -        | N/A      |
| August       | -           | 4,334  | N/A      | -    | 161      | N/A      |
| September    | -           | 3,968  | N/A      | -    | 174      | N/A      |
| October      | -           | 3,813  | N/A      | -    | 165      | N/A      |
| November     | -           | 2,628  | N/A      | -    | 163      | N/A      |
| December     | -           | 2,717  | N/A      | -    | -        | N/A      |
| Through JUNE | 16.952      | 17.122 | -0.99%   | 982  | 523      | 87.76%   |

|              | TOTAL   |         |          |  |
|--------------|---------|---------|----------|--|
| Enplanements | 2024    | 2023    | % Change |  |
|              |         |         |          |  |
| January      | 22,892  | 20,778  | 10.17%   |  |
| February     | 28,440  | 26,393  | 7.76%    |  |
| March        | 35,157  | 33,041  | 6.40%    |  |
| April        | 23,117  | 28,036  | -17.55%  |  |
| May          | 20,363  | 22,788  | -10.64%  |  |
| June         | 20,974  | 21,982  | -4.59%   |  |
| July         | -       | 23,816  | N/A      |  |
| August       | -       | 21,250  | N/A      |  |
| September    | -       | 18,461  | N/A      |  |
| October      | -       | 21,460  | N/A      |  |
| November     | -       | 20,988  | N/A      |  |
| December     | -       | 23,702  | N/A      |  |
|              |         |         |          |  |
| Through JUNE | 150,943 | 153,018 | -1.36%   |  |
| Total Year   | 150,943 | 282,695 |          |  |