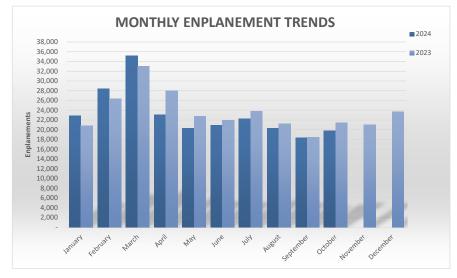

|                 |         | TOTAL   |          |
|-----------------|---------|---------|----------|
| Enplanements    | 2024    | 2023    | % Change |
|                 |         |         |          |
| January         | 22,892  | 20,778  | 10.17%   |
| February        | 28,440  | 26,393  | 7.76%    |
| March           | 35,157  | 33,041  | 6.40%    |
| April           | 23,117  | 28,036  | -17.55%  |
| May             | 20,363  | 22,788  | -10.64%  |
| June            | 20,974  | 21,982  | -4.59%   |
| July            | 22,284  | 23,816  | -6.43%   |
| August          | 20,354  | 21,250  | -4.22%   |
| September       | 18,320  | 18,461  | -0.76%   |
| October         | 19,768  | 21,460  | -7.88%   |
| November        | -       | 20,988  | N/A      |
| December        | -       | 23,702  | N/A      |
|                 |         |         |          |
| Through OCTOBER | 231,669 | 238,005 | -2.66%   |
| Total Year      | 231,669 | 282,695 |          |